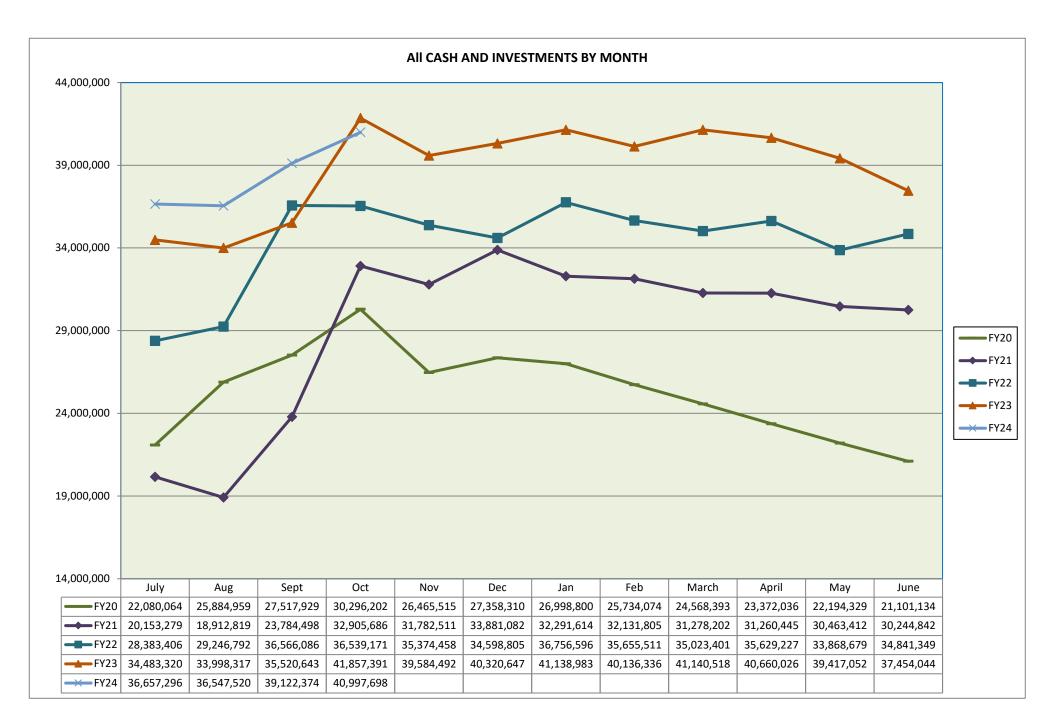

## **CONTENTS**

|                                                  | PAGE |
|--------------------------------------------------|------|
| Treasurer's Report                               | 1    |
| Schedule of Investments                          | 2    |
| Cash in Bank Summary                             | 3    |
| All Cash and Investments by Month - Chart        | 4    |
| Legal Budget Summary – Revenues and Expenditures |      |
| Operating Funds – Revenue Summary                | 5    |
| Operating Funds – Expenditure Summary            | 6    |
| Operations and Maintenance Fund – Restricted     |      |
| Fund Balances – Chart                            | 7    |
| Auxiliary Enterprises Fund –                     |      |
| Revenue Summary and Expenditure Summary          | 8    |
| Liability, Protection and Settlement Fund –      |      |
| Revenue Summary and Expenditure Summary          | 9    |
|                                                  |      |
| Appendix Fund Descriptions                       | А    |