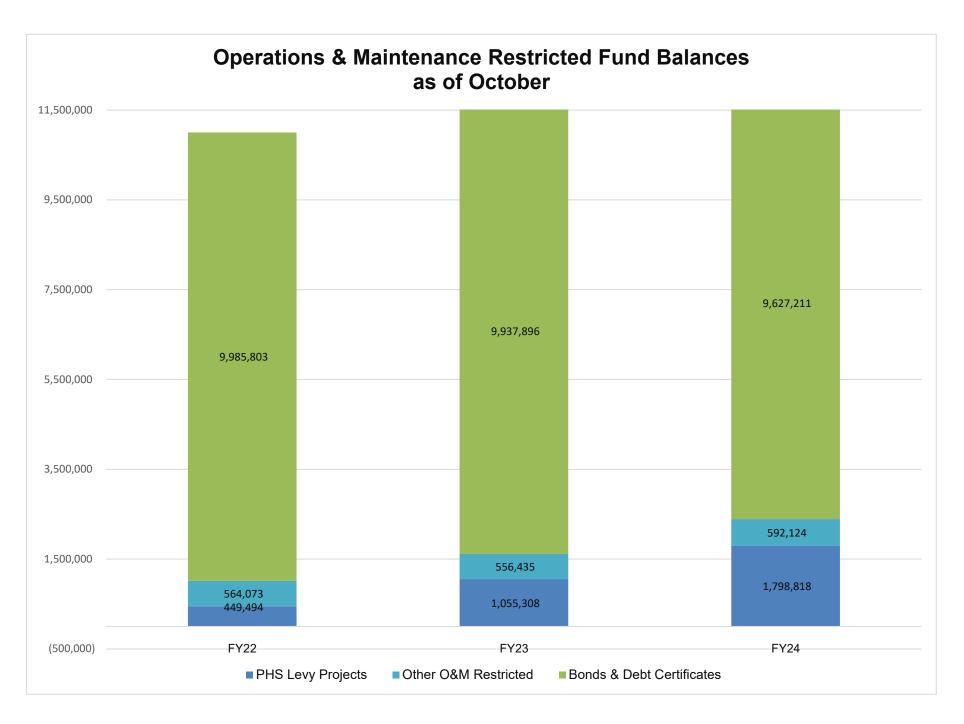

## **CONTENTS**

|                                                  | PAGE |
|--------------------------------------------------|------|
| Treasurer's Report                               | 1    |
| Schedule of Investments                          | 2    |
| Cash in Bank Summary                             | 3    |
| All Cash and Investments by Month - Chart        | 4    |
| Legal Budget Summary – Revenues and Expenditures |      |
| Operating Funds – Revenue Summary                | 5    |
| Operating Funds – Expenditure Summary            | 6    |
| Operations and Maintenance Fund – Restricted     |      |
| Fund Balances – Chart                            | 7    |
| Auxiliary Enterprises Fund –                     |      |
| Revenue Summary and Expenditure Summary          | 8    |
| Liability, Protection and Settlement Fund –      |      |
| Revenue Summary and Expenditure Summary          | 9    |
|                                                  |      |
| Appendix Fund Descriptions                       | А    |