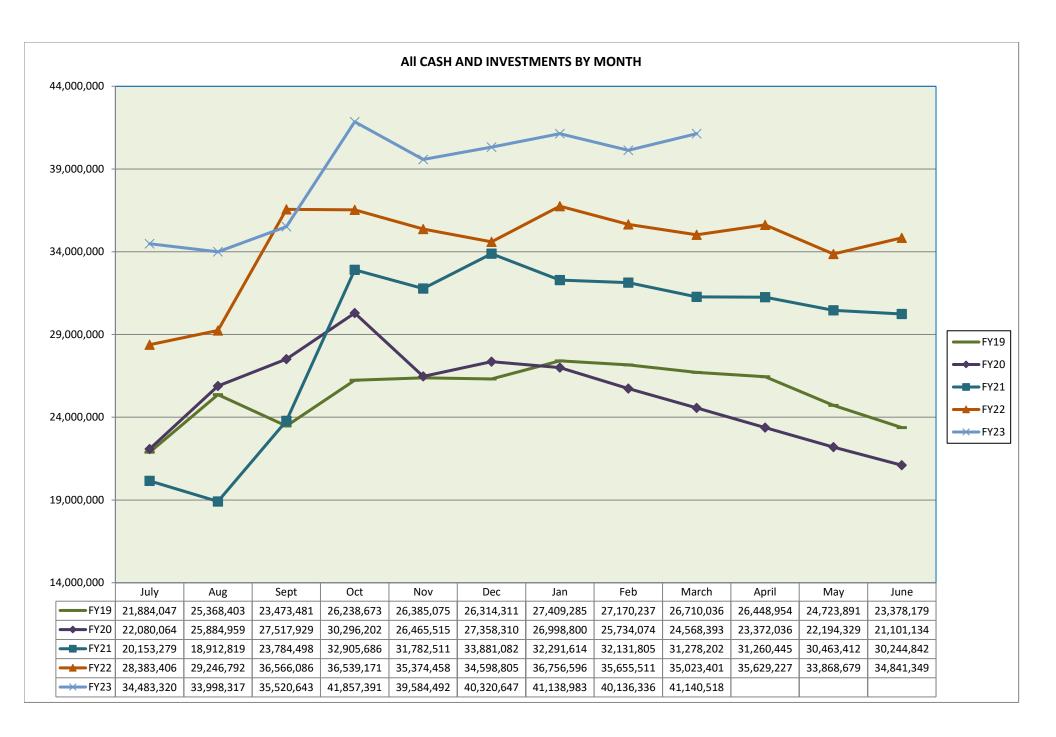

| 130,488.21               |
| Audit Fund                                           |    | 84,408.96                |    | 715.61                    |    | 85,124.57                |
| Liability Protection & Settle Fund                   |    | 924,696.64               |    | (34,129.90)               |    | 890,566.74               |
| Cash in Bank Totals                                  | \$ | 9,370,816.57             | \$ | (384,629.80)              | \$ | 8,986,186.77             |
| Plus Cash on Hand                                    |    | 1,435.00                 |    | 65.00                     |    | 1,500.00                 |
| Grand Totals                                         | \$ | 9,372,251.57             | \$ | (384,564.80)              | \$ | 8,987,686.77             |



### JOHN A. LOGAN COLLEGE OPERATING FUNDS MARCH 31, 2023

|                                       | Original<br>FY 2023               | Current         | Y-T-D<br>FY 2023 | % Y-T-D of<br>Original                  | Prior Y-T-D      | % Change in \$ from |  |
|---------------------------------------|-----------------------------------|-----------------|------------------|-----------------------------------------|------------------|---------------------|--|
| REVENUE BY SOURCE                     | Budget                            | Month           | Actual           | Budget                                  | Same Period      | Prior Year          |  |
| LOCAL GOVERNMENT                      |                                   |                 |                  |