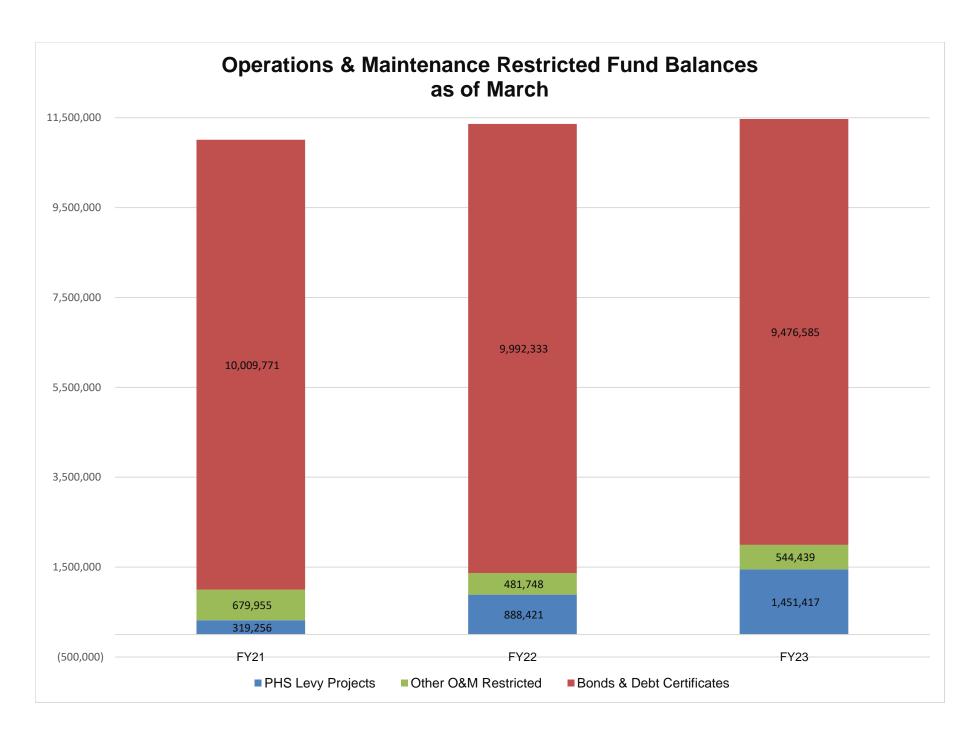

GENCT                            | 150,000.00                    | -                      | -                          | 0.0%                             | -                          | IN/A                                 |
| TRANSFERS OUT                          | 2,247,300.00                  | 220,000.00             | 1,696,253.00               | 75.5%                            | 1,150,500.00               | 47.4%                                |
| TOTAL BUDGETED EXPENDITURES            | \$ 32,908,829.00              | \$ 2,331,632.20        | \$ 22,618,964.85           | 68.7%                            | \$ 21,241,084.07           | 6.5%                                 |

 $<sup>\</sup>ensuremath{^*}$  Operating funds consist of Education fund plus Operating and Maintenance fund.



### JOHN A. LOGAN COLLEGE AUXILIARY FUND MARCH 31, 2023

|                                         | Original                | _                     | Y-T-D                   | % Y-T-D of         |                            | % Change                 |
|-----------------------------------------|-------------------------|-----------------------|-------------------------|--------------------|----------------------------|--------------------------|
| REVENUE BY SOURCE                       | FY 2023<br>Budget       | Current<br>Month      | FY 2023<br>Actual       | Original<br>Budget | Prior Y-T-D<br>Same Period | in \$ from<br>Prior Year |
| REVENUE BY SOURCE                       | Budget                  | WiOnth                | Actual                  | Budget             | Same Peri