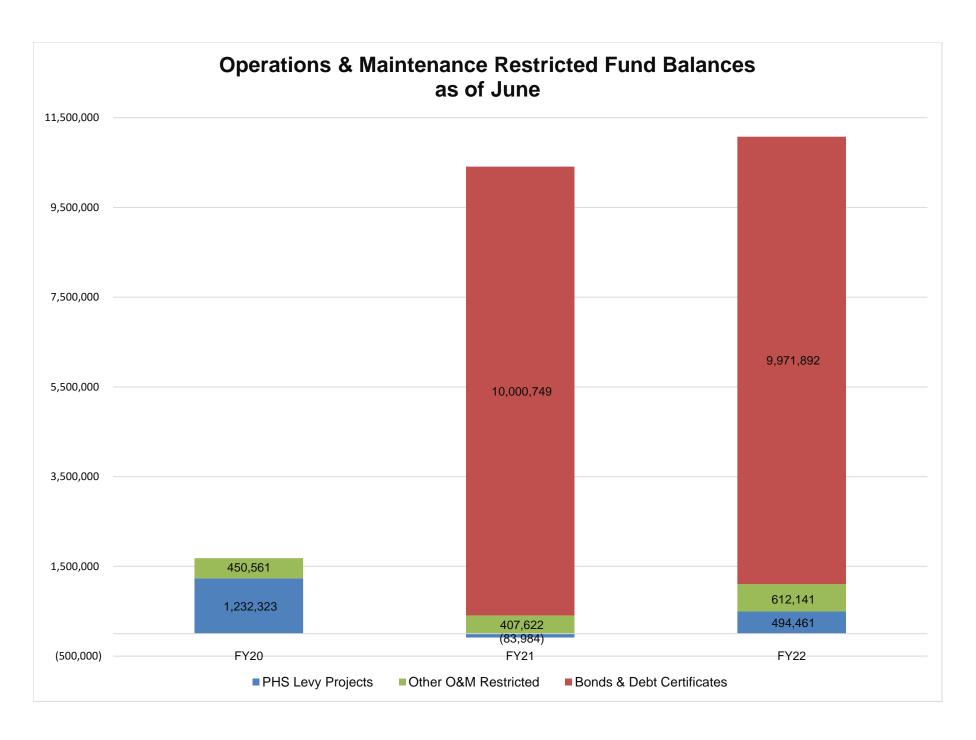

#### 8. CONSENT AGENDA

- A. Approval of Architectural Firm
- B. Wage Agreement with Logan Operational Staff Association
- C. Wage Agreement with Teamster's Local Union No. 50
- D. Personnel Action Items
- E. Expenditure Report for the period ending July 31, 2022
- F. Treasurer's and Financial Report for the period ending June 30, 2022
- G. Minutes of July 26, 2022, Regular Meeting