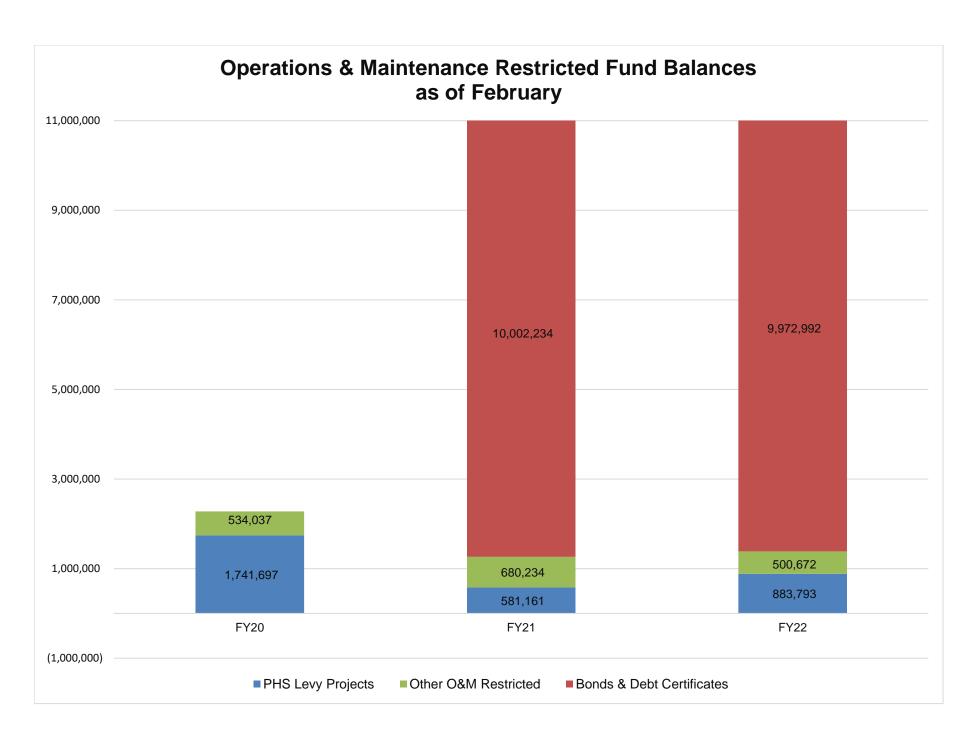

#### 8. CONSENT AGENDA (Roll Call Vote) Item C was pulled from the agenda.

- A. Repayment of Interfund Loans
- B. Pedestrian Pathway Matching Funds
- C. Collective Bargaining Agreement with Fraternal Order of Police
- D. Personnel Action Items
- E. Expenditure Report for the period ending March 31, 2022
- F. Treasurer's and Financial Report for the period ending February 28, 2022
- G. Minutes of March 19, 2022, Special Meeting for Board Retreat
- H. Content of Closed Session Minutes of March 19, 2022
- I. Minutes of February 22, 2022, Regular Meeting