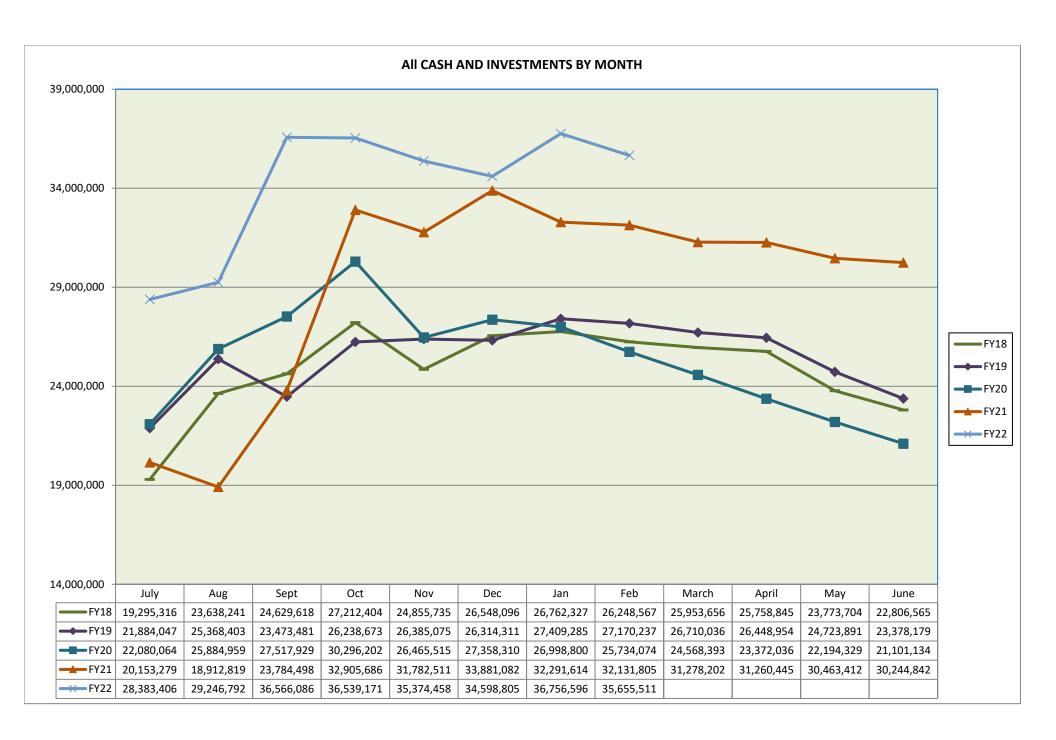

#### 8. CONSENT AGENDA (Roll Call Vote) Item C was pulled from the agenda.

- A. Repayment of Interfund Loans
- B. Pedestrian Pathway Matching Funds
- C. Collective Bargaining Agreement with Fraternal Order of Police
- D. Personnel Action Items
- E. Expenditure Report for the period ending March 31, 2022
- F. Treasurer's and Financial Report for the period ending February 28, 2022
- G. Minutes of March 19, 2022, Special Meeting for Board Retreat
- H. Content of Closed Session Minutes of March 19, 2022
- I. Minutes of February 22, 2022, Regular Meeting