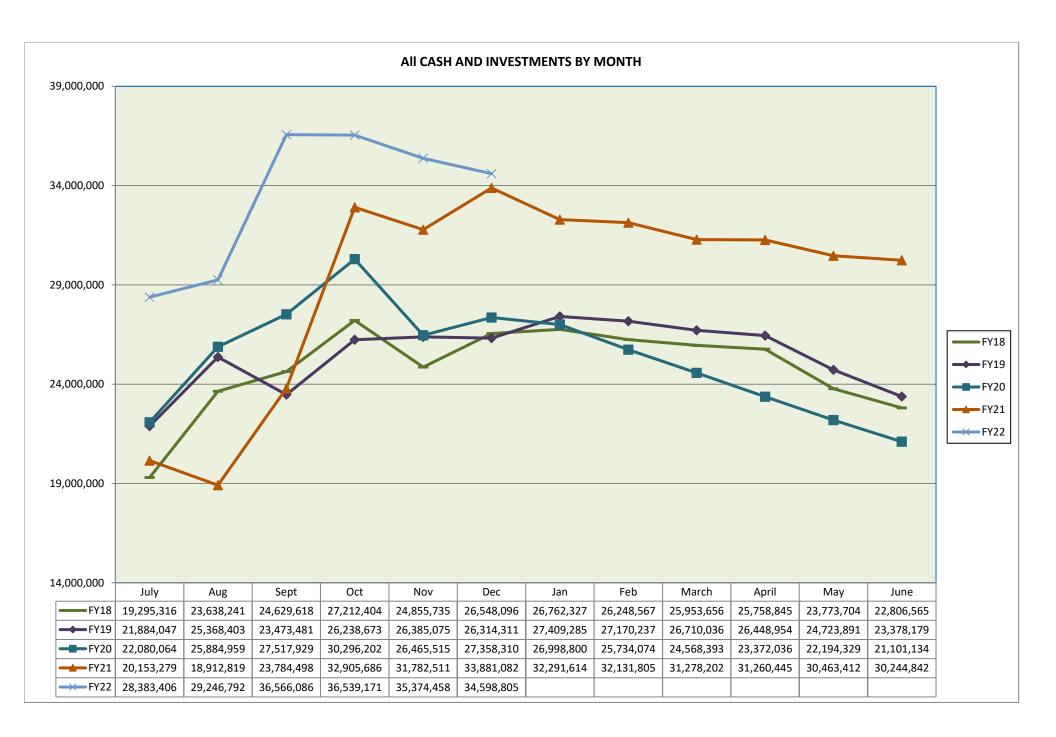

#### Consent Agenda

- A. Personnel Action Items
- B. Expenditure Report for the period ending January 31, 2022
- C. Treasurer's and Financial Report for the period ending December 31, 2021
- D. Minutes of January 25, 2022, regular meeting