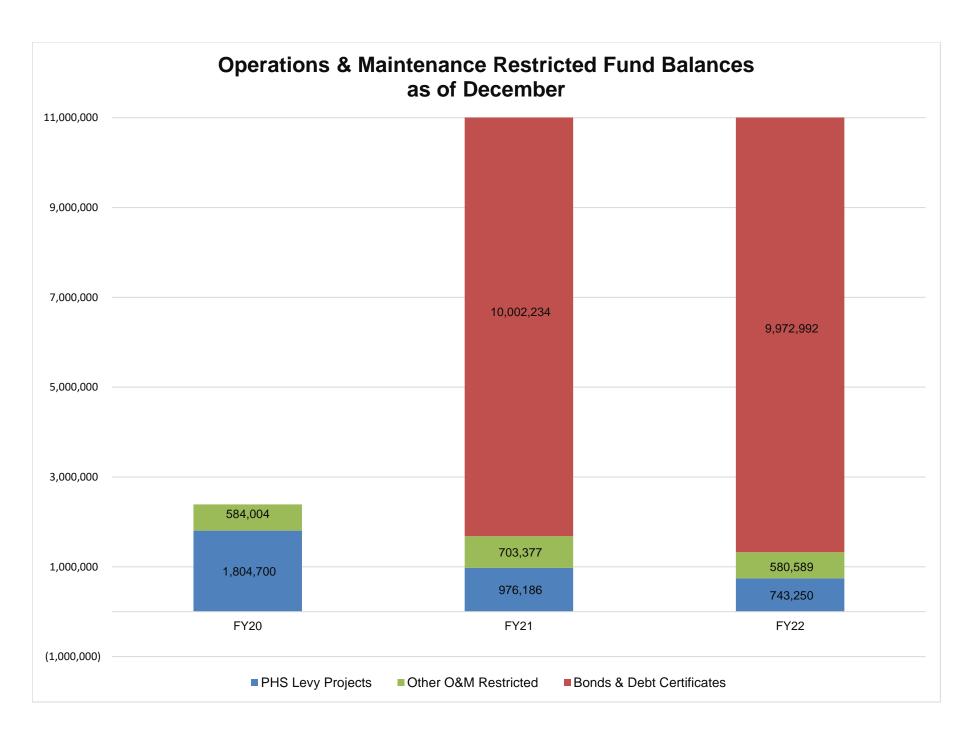

#### Consent Agenda

- A. Personnel Action Items
- B. Expenditure Report for the period ending January 31, 2022
- C. Treasurer's and Financial Report for the period ending December 31, 2021
- D. Minutes of January 25, 2022, regular meeting