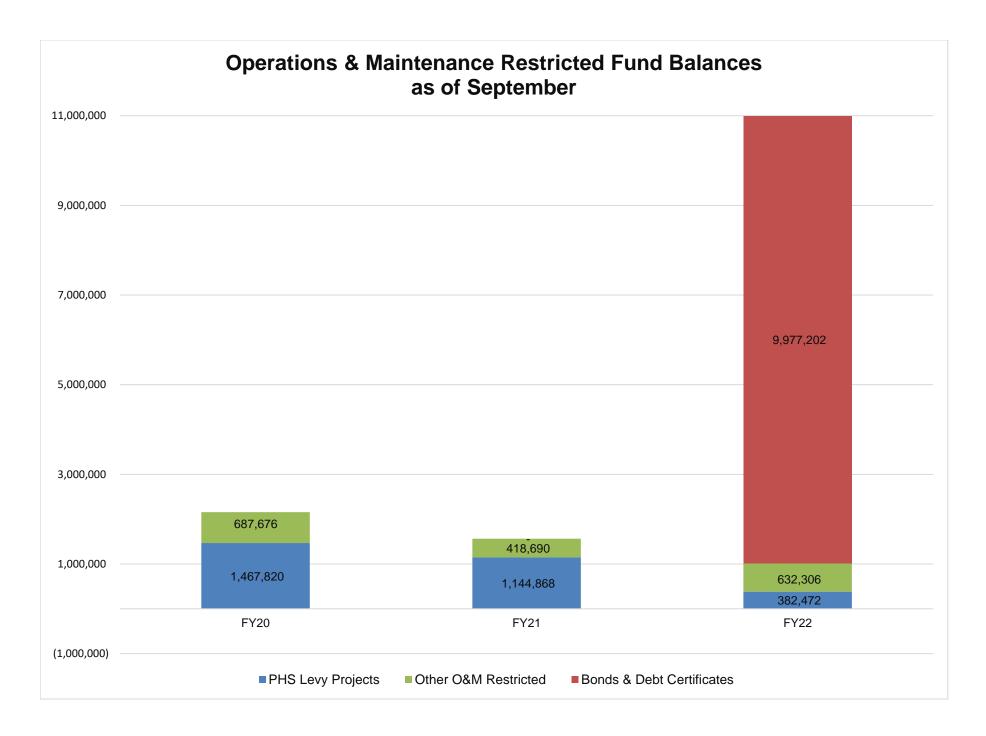

| \$ 3,176,072.54                                                                                                          | \$ 7,542,357.94                                                                                                                 | 23.2%                                                                                | \$ 7,242,239.64                                                                                                              | 4.1%                                                                                  |

 $<sup>\</sup>ensuremath{^*}$  Operating funds consist of Education fund plus Operating and Maintenance fund.



<sup>\*</sup> Current year O M Restricted fund balance includes \$21,499 ITEP Bike Trail Project matching revenue.

#### JOHN A. LOGAN COLLEGE AUXILIARY FUND SEPTEMBER 30, 2021

|                                       | Original<br>FY 2022 | Current           | Y-T-D<br>FY22         | % Y-T-D of<br>Original | Prior Y-T-D                             | % Change in \$ from |
|---------------------------------------|---------------------|-------------------|-----------------------|------------------------|-----------------------------------------|---------------------|
| REVENUE BY SOURCE                     | Budget              | Month             | Actual                | Budget                 | Same Period                             | Prior Year          |
| FEDERAL GOVERNMENT