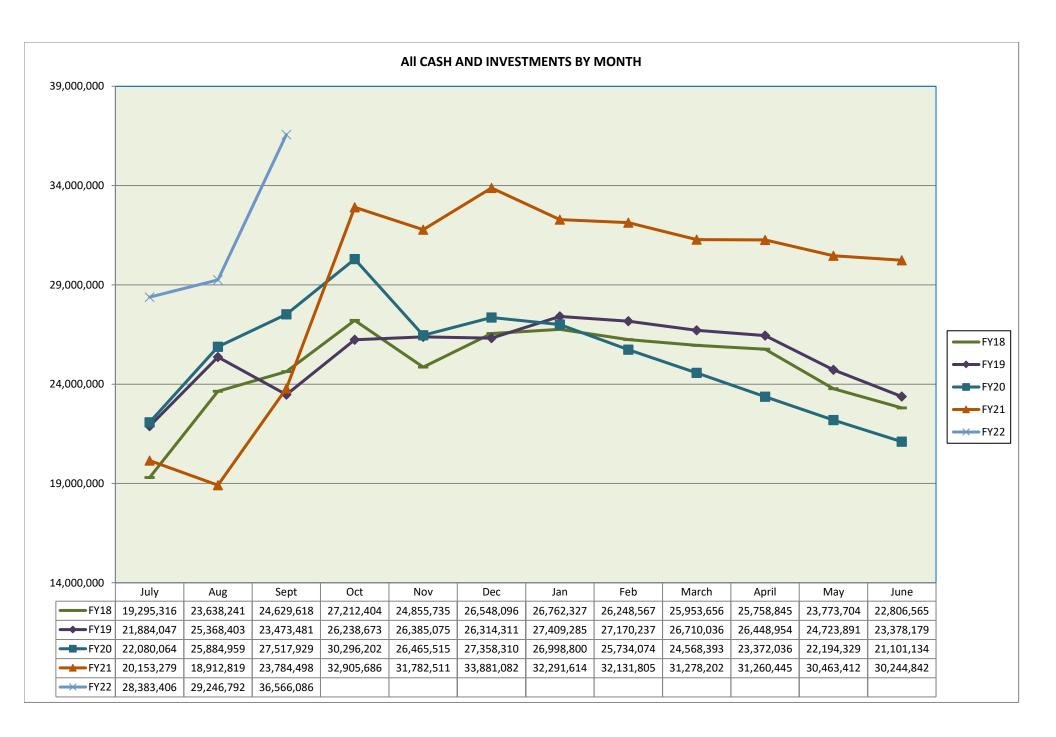

|          | 78,825.33<br>351,512.51 |          | 11.10<br>408,577.99 |    | 78,836.43<br>760,090.50 |
| Cash in Bank Totals                                                  | \$       | 9,333,420.62            | \$       | (958,448.90)        | \$ | 8,374,971.72            |
| Plus Cash on Hand                                                    | Ą        | 1,435.00                | Ą        | (550,440.50)        | ų  | 1,435.00                |
| Grand Totals                                                         | \$       | 9,334,855.62            | \$       | (958,448.90)        | \$ | 8,376,406.72            |
|                                                                      | <u> </u> | -,,                     | <u> </u> | (333,143,30)        |    | 5,57 5, 10017 L         |



#### JOHN A. LOGAN COLLEGE OPERATING FUNDS SEPTEMBER 30, 2021

|                                       | Original<br>FY 2022    | Current              | Y-T-D<br>FY22          | % Y-T-D of<br>Original | Prior Y-T-D          | % Change in \$ from |
|---------------------------------------|------------------------|----------------------|------------------------|------------------------|----------------------|---------------------|
| REVENUE BY SOURCE                     | Budget                 | Month                | Actual                 | Budget                 | Same Period          | Prior Year          |
| LOCAL GOVERNMENT                      |                        |                      |                        |                        |                      |