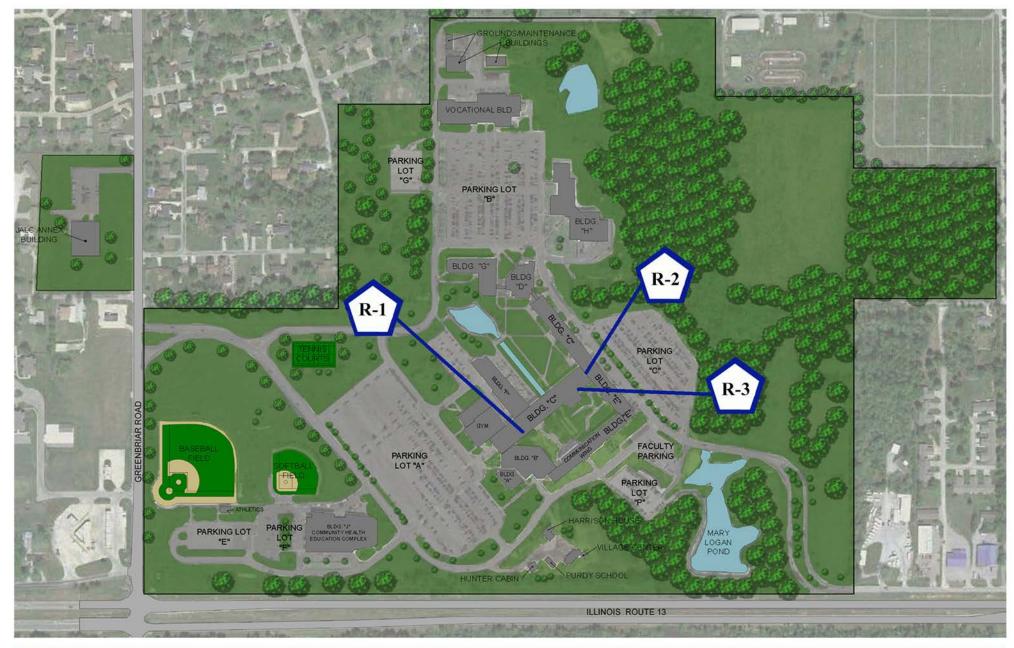

#### Key Plan - Group R: Renovation Projects

#### **R-1: Student Services Renovation**

The existing Student Services areas, including Admissions, Recruiting, Financial Aid, and Advisements were constructed in the early 1970's. Little has been done to update or renovate these areas since that time. The layout of the departments is linear and is extremely inefficient. This area is the "first impression" of the college and as such should convey a more updated design and aesthetics to match the other more recent additions to the college, as well as function in a more 21<sup>st</sup> Century role. This areas was designed and constructed in a much different era, and the needs and size of the student body have grown and developed since 1970. Updates shall include more private spaces for Advisement and Financial Aid Services; open areas for Lounge/Waiting space with access to Wi-Fi; Conference rooms for meetings and recruiting visits; and a generally more efficient use of the spaces.

#### **R-2: Faculty and Staff Office Renovations**

Currently the Faculty and Staff offices are spread out throughout the buildings on campus, and some are located in "pods" with several small, cramped single offices located around a central corridor. This is an extremely inefficient design as office spaces for term faculty are usually only a single staff member. The newer design of these areas allow for increase efficiency and utilization of space and a more open design. Currently only 8 to 10 office spaces are available, and the redesign will allow up to 12 to 15 per area. Relocating more of the faculty and staff into these areas also will better accommodate the functional relationships of these spaces to the classrooms, storage and supply areas, as well as to each other. Other private offices for staff and faculty can be created in the "pods" that will not need to be used for term faculty relocated into these spaces. All areas can also be renovated using the new Campus Furniture and Finish Standards developed for compliance with accessibility and building codes.

#### **R-3: Information Technology Renovations**

Currently the Information Technology Department is spread out on campus. This is due to the College historically having a more reactive and less proactive approach to the fast moving growth in this area of the campus services. The College has undertaken an effort and initiative to meet the oncoming challenges with the advances in the campuses information technologies hardware, networking, broadband, and fiber optic infrastructure. In tandem with that effort, the college is being more proactive and carving out a space to suit the growing I.T. Department needs. This design will provide that spaces within the department will be housed closer in proximity to one another, and will have better functionality.