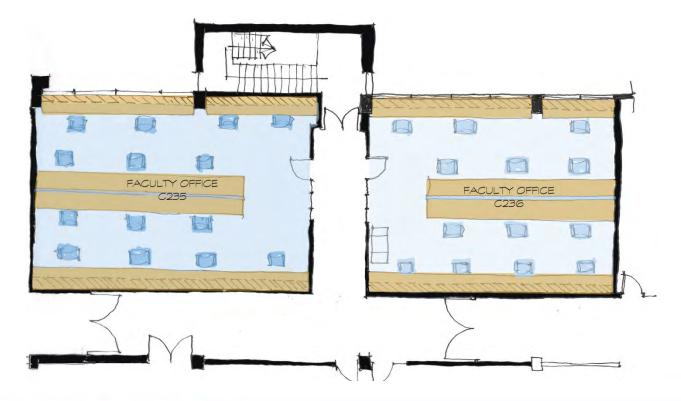

#### **R-2: Faculty and Staff Office Renovations**

Currently the Faculty and Staff offices are spread out throughout the buildings on campus, and some are located in "pods" with several small, cramped single offices located around a central corridor. This is an extremely inefficient design as office spaces for term faculty are usually only a single staff member. The newer design of these areas allow for increase efficiency and utilization of space and a more open design. Currently only 8 to 10 office spaces are available, and the redesign will allow up to 12 to 15 per area. Relocating more of the faculty and staff into these areas also will better accommodate the functional relationships of these spaces to the classrooms, storage and supply areas, as well as to each other. Other private offices for staff and faculty can be created in the "pods" that will not need to be used for term faculty relocated into these spaces. All areas can also be renovated using the new Campus Furniture and Finish Standards developed for compliance with accessibility and building codes.