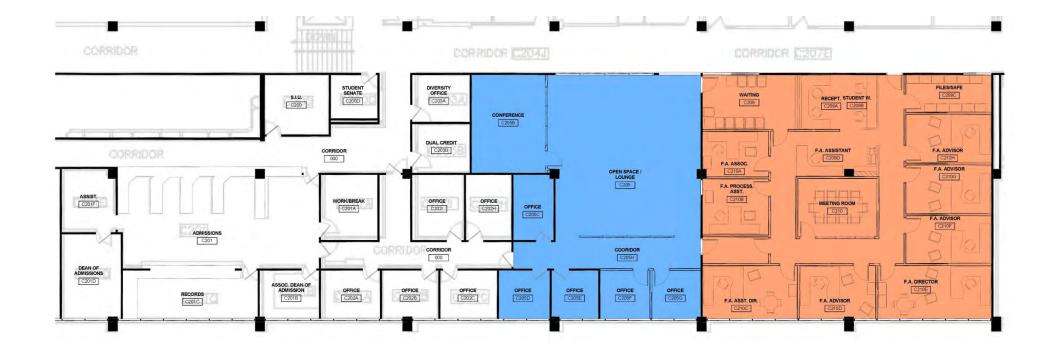

#### **R-1: Student Services Renovation**

The existing Student Services areas, including Admissions, Recruiting, Financial Aid, and Advisements were constructed in the early 1970's. Little has been done to update or renovate these areas since that time. The layout of the departments is linear and is extremely inefficient. This area is the "first impression" of the college and as such should convey a more updated design and aesthetics to match the other more recent additions to the college, as well as function in a more 21<sup>st</sup> Century role. This areas was designed and constructed in a much different era, and the needs and size of the student body have grown and developed since 1970. Updates shall include more private spaces for Advisement and Financial Aid Services; open areas for Lounge/Waiting space with access to Wi-Fi; Conference rooms for meetings and recruiting visits; and a generally more efficient use of the spaces.