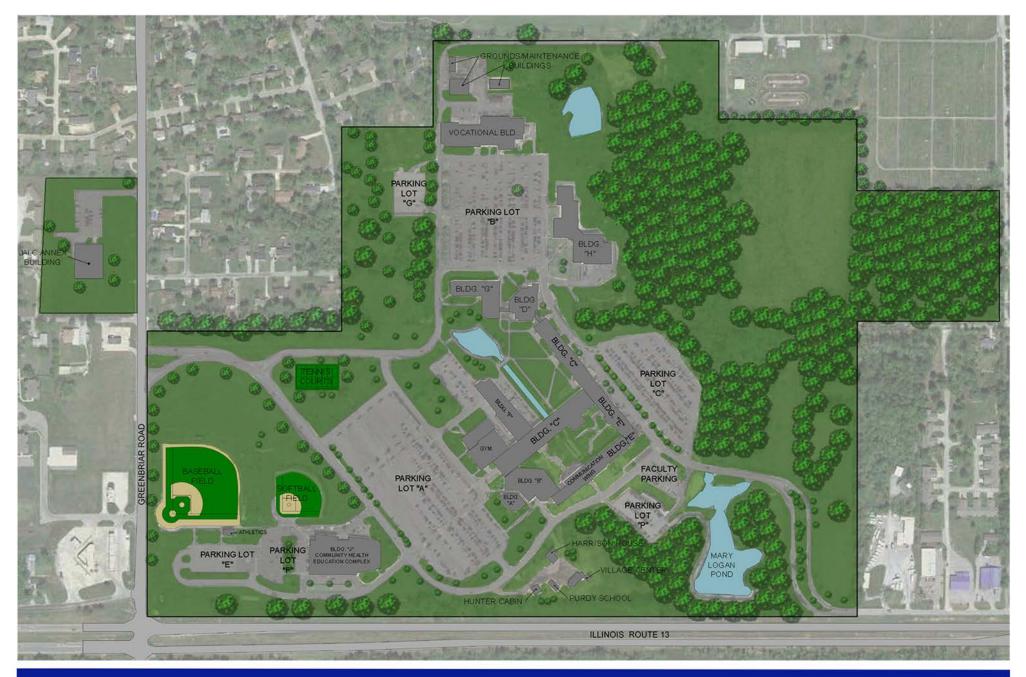

#### **CAMPUS PLAN - CURRENT**

JOHN A. LOGAN COLLEGE

#### C-4: New Campus Entrance – Tippy Road

The Illinois Department of Transportation (IDOT) has a begun to modify the east entrance/exit to the John A. Logan College campus, which will push more traffic to Greenbriar Road to the west of the campus. Furthermore, the planned IDOT modifications to the frontage road to the east will make the eastern approach to the campus more difficult for students.

For these reasons, the College wishes to open up an old county roadway that runs along the center of the college property to the easy of campus. This road would provide access from Tippy Road in Carterville, all the way to the "C" parking lot on campus. In doing this, the public would have easier access to the majority of classroom facilities on campus. This is especially true when considering that as of December 2010, an additional 68,000 square feet of facility was added to the eastern side of campus. This project would also increase the speed at which the campus can be evacuated in the event of an emergency, while at the same time, making the campus more accessible when the community needs the campus in an emergency.

#### **M-1: Site and Exterior Utilities**

- M-1.1: Roads and Drives White top overlay
- M-1.2: Parking Lot C South White top overlay
- M-1.3: Parking Lot C North White top overlay
- M-1.4: Parking Lot B White top overlay
- M-1.5: Extend Utilities to southeast side of campus (complete with or after Tippy Road Expansion Project )