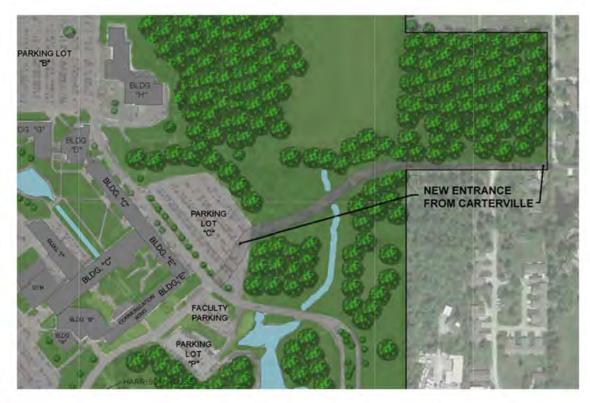

#### C-4: New Campus Entrance – Tippy Road

The Illinois Department of Transportation (IDOT) has a begun to modify the east entrance/exit to the John A. Logan College campus, which will push more traffic to Greenbriar Road to the west of the campus. Furthermore, the planned IDOT modifications to the frontage road to the east will make the eastern approach to the campus more difficult for students.

For these reasons, the College wishes to open up an old county roadway that runs along the center of the college property to the easy of campus. This road would provide access from Tippy Road in Carterville, all the way to the "C" parking lot on campus. In doing this, the public would have easier access to the majority of classroom facilities on campus. This is especially true when considering that as of December 2010, an additional 68,000 square feet of facility was added to the eastern side of campus. This project would also increase the speed at which the campus can be evacuated in the event of an emergency, while at the same time, making the campus more accessible when the community needs the campus in an emergency.