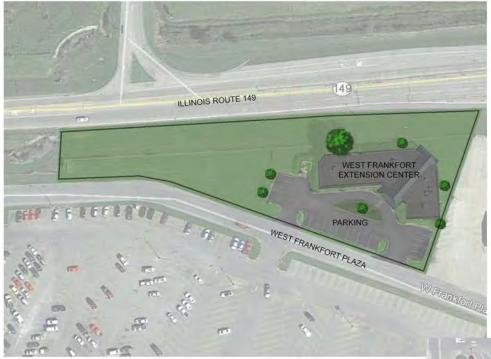

#### **OFF CAMPUS SITES - CURRENT**

#### R-4: Du Quoin (Perry County) Extension Center

The Perry County Extension Office, also known as the "Alongi Center", located in Du Quoin Illinois, is in need of some finish and material upgrades in order for it to come into conformance with the standards being developed throughout the campus and the recently completed new spaces in Franklin County. The finishes and materials at this location are also worn and in states of disrepair as well as not representing the new standards of John A. Logan College.