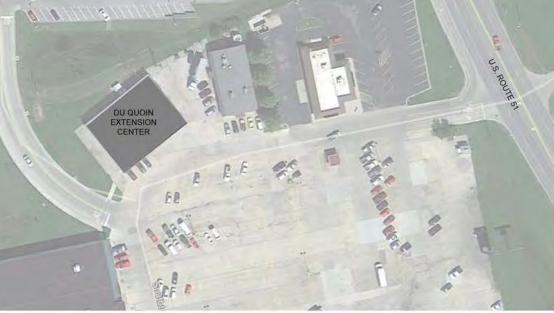

#### R-4: Du Quoin (Perry County) Extension Center

The Perry County Extension Office, also known as the "Alongi Center", located in Du Quoin Illinois, is in need of some finish and material upgrades in order for it to come into conformance with the standards being developed throughout the campus and the recently completed new spaces in Franklin County. The finishes and materials at this location are also worn and in states of disrepair as well as not representing the new standards of John A. Logan College.