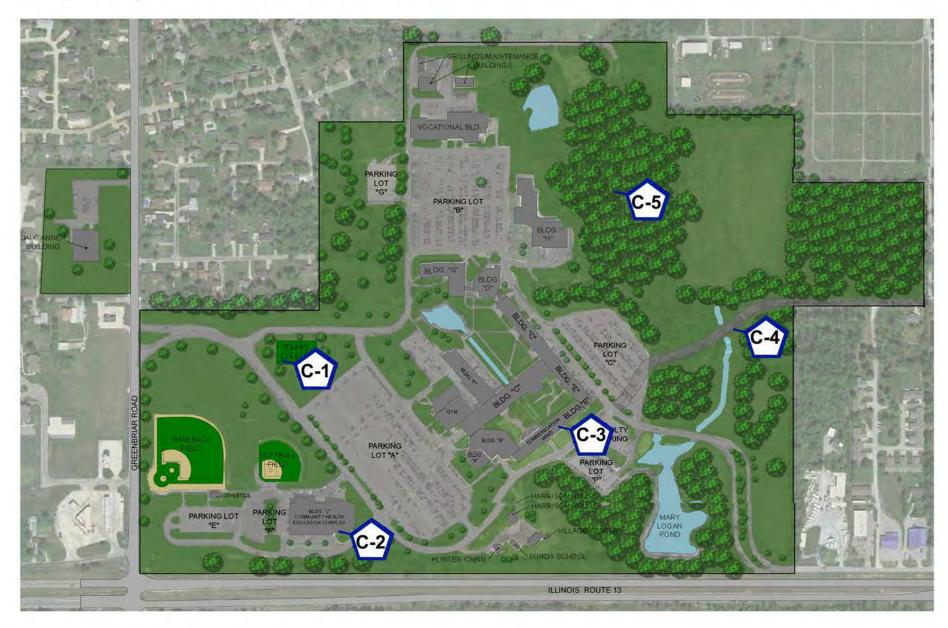

#### **C-1: Fine Arts Center**

- Improved Theater Space fly space, orchestra pit, box office, acoustics, sound system, lighting and accessibility.
- Fine Arts improved facilities for art and music departments.

#### C-2: Employee/Student Wellness Center

#### C-3: Expansion of SIH Simulation Center

#### C-4: New Campus Entrance – Tippy Road

The Illinois Department of Transportation (IDOT) has a begun to modify the east entrance/exit to the John A. Logan College campus, which will push more traffic to Greenbriar Road to the west of the campus. Furthermore, the planned IDOT modifications to the frontage road to the east will make the eastern approach to the campus more difficult for students.

#### **C-5: Outdoor Education Center**

- Outdoor resources for events.
- Wildlife studies and programs.
- Needs a remote location on campus
- Promote areas natural resources, wildlife activities, firearm, hunting and fishing training.